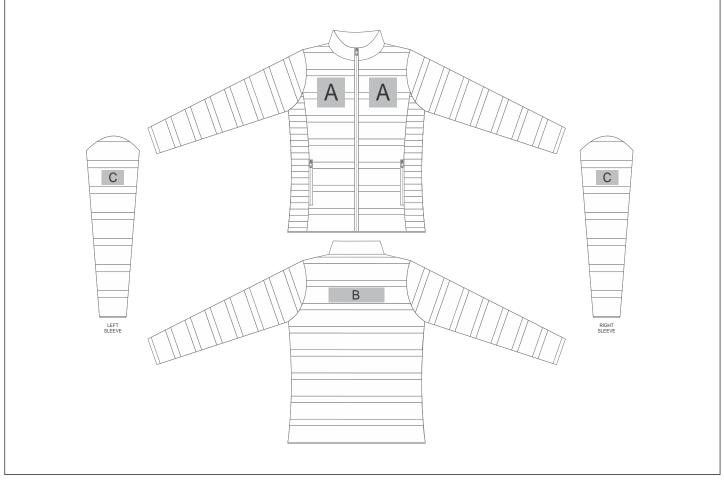

## Need to know:

- Includes 1-Position Digital Transfer OR 1-Position Embroidery (setup fees apply)
- EMB/DTC inclusive parameters: Left/Right Chest or Back = 100mm x 100mm
- The panels on the garment are inconsistent from Small to XL.
- The logo will be branded in the closest left / right chest and back panel, to the standard left/right
- Please note that embroidery cannot be applied across panels; it must be restricted to the larger second panel.

## **Branding Options:**

| Position | Branding Method (Branding Code)       | No. of Colours | Dimension               |
|----------|---------------------------------------|----------------|-------------------------|
| А        | Embroidery (EMB-A)                    | N/A            | 100mm wide x 50mm high  |
| А        | Digital Transfer Clothing A6 (DTC-A6) | Full Colour    | 100mm wide x 100mm high |

| В | Embroidery (EMB-A)                    | N/A         | 200mm wide x 50mm high |
|---|---------------------------------------|-------------|------------------------|
| В | Digital Transfer Clothing A6 (DTC-A6) | Full Colour | 148mm wide x 50mm high |
| В | Digital Transfer Clothing A5 (DTC-A5) | Full Colour | 200mm wide x 50mm high |

| С | Embroidery (EMB-A)                    | N/A         | 80mm wide x 50mm high |  |
|---|---------------------------------------|-------------|-----------------------|--|
| С | Digital Transfer Clothing A6 (DTC-A6) | Full Colour | 80mm wide x 50mm high |  |